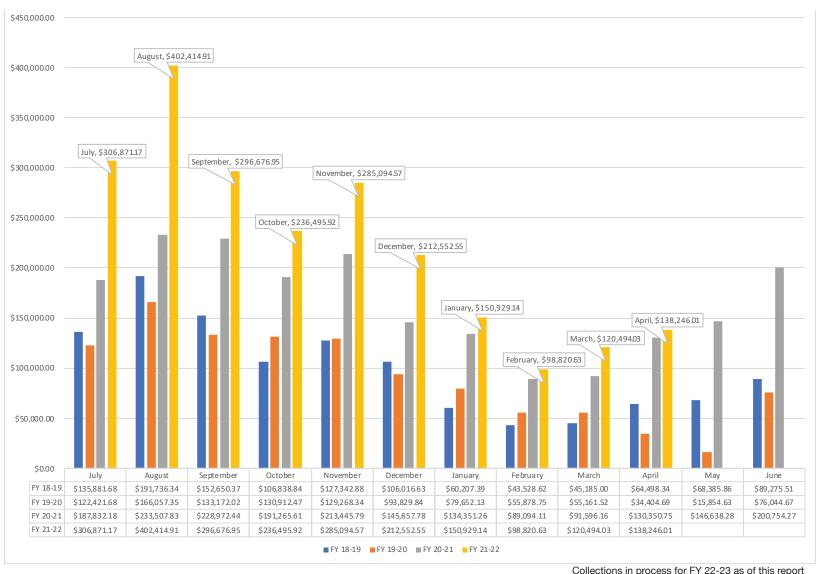

| \$11,100,000       | \$12,800,000       | \$537.62       |
| 2019 | \$295,000,000 |        |              |            |                    |                    |                |
| 2018 | \$280,940,000 |        |              |            |                    |                    |                |
| 2017 | \$268,600,000 |        |              |            |                    |                    |                |
| 2016 | \$251,990,000 |        |              |            |                    |                    |                |
|      | \$251,990,000 |        |              |            |                    | 2000               |                |



### **Jackson County Tourism Development Authority**

## **BUDGET & FINANCE FY 22-23**

#### Monthly Occupancy Tax Collections



#### **Jackson County Tourism Development Authority Fund Balance Reserve Policy**

#### **Fund Balance Reserve Purpose**

The Fund Reserve Policy is created for the following purposes:

- 1. Avoid cash-flow interruptions
- 2. Provide funding for unanticipated, non-recurring, significant expenses that cannot be absorbed with annual revenues and cannot be avoided
- 3. Allow the TDA to sustain operations during unanticipated emergencies

#### **Fund Balance Reserve Establishment**

Contributions can be made to the Fund Reserve gradually so as not to disrupt the Occupancy Tax available for TDA use. The Target Balance should be reached no later than 24 months past the creation of this policy.

#### Reserves

The Fund Reserve Balance will be an amount equivalent to 30-percent of the current fi