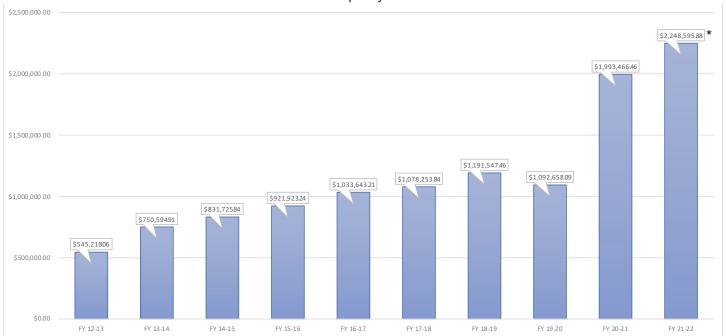

#### Fiscal Year Occupancy Tax Collections

\*This figure will increase as there are remaining months of the current fiscal year.

| Year                        |    | 2016    |    | 2017    | 2018          |    | 2019    |    | 2020    | 2021        |
|-----------------------------|----|---------|----|---------|---------------|----|---------|----|---------|-------------|
| Fund Balance Ending June 30 | \$ | 546,117 | \$ | 575,908 | \$<br>535,808 | \$ | 541,937 | \$ | 700,167 | \$1,837,439 |

| Year     | Tax Rate | Totals         | <b>Accomodation Sales</b> | YOY Change in Sales |
|----------|----------|----------------|---------------------------|---------------------|
| FY 19-20 | 4%       | \$1,092,658.09 | \$27,316,452.25           | -8.30%              |
| FY 18-19 | 4%       | \$1,191,547.46 | \$29,788,686.50           | 10.51%              |
| FY 17-18 | 4%       | \$1,078,253.84 | \$26,956,346.00           | 4.32%               |
| FY 16-17 | 4%       | \$1,033,643.21 | \$25,841,080.25           | 12.12%              |
| FY 15-16 | 4%       | \$921,923.24   | \$23,048,081.00           | 10.84%              |
| FY 14-15 | 4%       | \$831,725.84   | \$20,793,146.00           | 10.81%              |
| FY 13-14 | 4%       | \$750,594.91   | \$18,764,872.75           | 3.25%               |
| FY 12-13 | 3%       | \$545,218.06   | \$18,173,935.33           |                     |