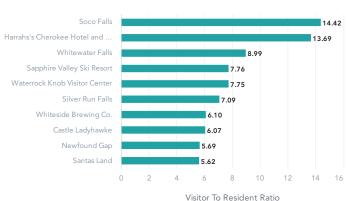

estaurants. They answer visitor telephone calls, fulfill Visitor Guide requests and stock kiosks throughout the county and ensure a good experience for visitors before, during and after their visit.



## Jackson County Tourism Development Authority VISITORS IN 2021



Source: Zartico; Timeframe: 2021 Calendar Year (Alaska and Hawaii visits not pictured). Representative sampling of visitor origin markets to Jackson Co. based on depersonalized cellular phone movement, sample represents approximately five percent of all mobile devices.

# Jackson County Tourism Development Authority VISITOR RESEARCH

#### Visitation Trends, 2021 Calendar Year

In State vs. Out of State Visitors

#### Markets Driving Overnight Trips





Top 5 Places Visited by Trip Type

Highest Visitor to Resident Ratio





#### Occupancy %



\$\\\ \text{6} \text{6} \text{6} \text{7} \text{7

Source: Zartico & STR



#### **Strategic Direction**

Travel to Jackson County is currently driven by leisure demand for scenic mountain beauty, Cherokee, and major WNC regional attractions. Western Carolina University and group travel are also drivers of visitation. The Jackson County TDA will drive growth in visitation and visitor spending by promoting an active-lifestyle destination and focusing on longer weekend stays, weekdays, shoulder and off-seasons. A combination of leisure and group promotion will drive maximum ROI.

## <u>Destination Marketing</u> – Expand and promote the "play-on" brand to an active-Outdoors Mountain Brand

- 1. Maintain and support the highest skilled and most dynamic sales and marketing