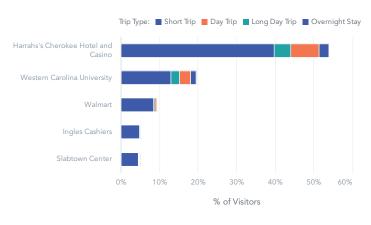

restaurants. They answer visitor telephone calls, fulfill Visitor Guide requests and stock kiosks throughout the county and ensure a good experience for visitors before, during and after their visit.



## Jackson County Tourism Development Authority VISITORS IN 2021



Source: Zartico; Timeframe: 2021 Calendar Year (Alaska and Hawaii visits not pictured). Representative sampling of visitor origin markets to Jackson Co. based on depersonalized cellular phone movement, sample represents approximately five percent of all mobile devices.

# Jackson County Tourism Development Authority VISITOR RESEARCH

#### Visitation Trends, 2021 Calendar Year

In State vs. Out of State Visitors

#### Markets Driving Overnight Trips





Top 5 Places Visited by Trip Type

Highest Visitor to Resident Ratio





#### Occupancy %



\$\\\ \text{6} \text{6} \text{6} \text{7} \text{7

Source: Zartico & STR



#### **Strategic Direction**

Travel to Jackson County is currently driven by leisure demand for scenic mountain beauty, Cherokee, and major WNC regional attractions. Western Carolina University and group travel are also drivers of visitation. The Jackson County TDA will drive growth in visitation and visitor spending by promoting an active-lifestyle destination and focusing on longer weekend stays, weekdays, shoulder and off-seasons. A combination of leisure and group promotion will drive maximum ROI.

## <u>Destination Marketing</u> – Expand and promote the "play-on" brand to an active-Outdoors Mountain Brand

- 1. Maintain and support the highest skilled and most dynamic sales and marketi