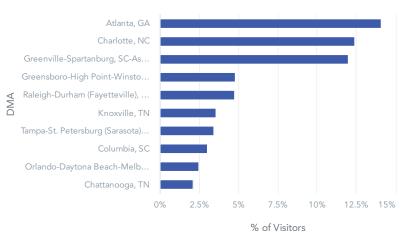

ing information about activities, directions, events, accommodations and restaurants. They answer visitor telephone calls, fulfill Visitor Guide requests and stock kiosks throughout the county and ensure a good experience for visitors before, during and after their visit.



## Jackson County Tourism Development Authority VISITORS IN 2021



Source: Zartico; Timeframe: 2021 Calendar Year (Alaska and Hawaii visits not pictured). Representative sampling of visitor origin markets to Jackson Co. based on depersonalized cellular phone movement, sample represents approximately five percent of all mobile devices.

# Jackson County Tourism Development Authority VISITOR RESEARCH

#### Visitation Trends, 2021 Calendar Year

In State vs. Out of State Visitors

#### Markets Driving Overnight Trips





Top 5 Places Visited by Trip Type

Highest Visitor to Resident Ratio





#### Occupancy %



\$\\\ \text{6} \text{6} \text{6} \text{7} \text{7

Source: Zartico & STR



#### **Strategic Direction**

Travel to Jackson County is currently driven by leisure demand for scenic mountain beauty, Cherokee, and major WNC regional attractions. Western Carolina University and group travel are also drivers of visitation. The Jackson County TDA will drive growth in visitation and visitor spending by promoting an active-lifestyle destination and focusing on longer weekend stays, weekdays, shoulder and off-seasons. A combination of leisure and group promotion will drive maximum ROI.

## <u>Destination Marketing</u> – Expand and promote the "play-on" brand to an active-Outdoors Mountain Brand

- 1. Mai