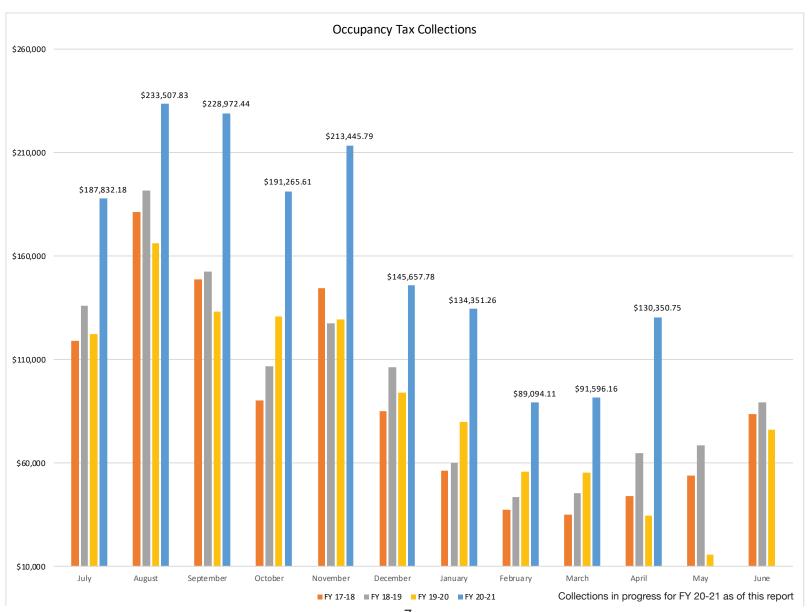

### **Executive Director Notes for 2021-22 Budget**

- During the COVID-19 pandemic, we recognized significant losses in visitation and occupancy tax collections during March-May, 2020. Following that period, we saw an upward trajectory and considerable increase in tax collections from June 2020 through the present. The primary source of accommodation driving the growth were vacation rentals.
- We are projecting \$1.375 million in tax collections and utilizing some fund balance for acceleration of our marketing programs at a time when people are beginning to travel again. Additional advertising dollars are recommended to be competitive with every destination in the U.S. is vying for the same travelers.
- A salary increase for Mr. Sullivan is included as his
  role and duties have expanded significantly. He will
  be assuming social media marketing duties that we
  currently contract for with Rawle Murdy. The salary
  increase is offset by the transfer of the responsibilities
  to Mr. Sullivan.
- A line item for Research & Analytics is included to receive real-time visitor data and spending patterns.
   Research is necessary due to the shifting demographic of visitors in a post-COVID travel period. The contracts for this service are Zartico, KeyData, and VisaVue.
- We are proposing part-time contract labor to assist with various PR and social media tasks along with other office duties. We do not have enough work to justify another full-time position at this time, however, we are both at capacity with our current responsibilities and need part-time help.
- A contract is budgeted for Magellan Strategy (Chris Cavanaugh) to work with the Executive Committee to develop an incentive strategy for our positions instead of solely using performance reviews.