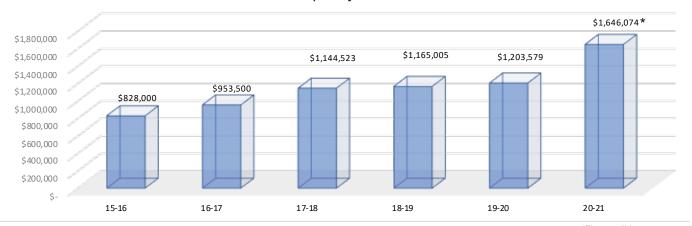

#### Fiscal Year Occupancy Tax Collections

\*Figure will increase Amount listed above is as of April 31, 2021

| Year                        | 2016             |   | 2017    | 2018          | 2019          | 2020          |
|-----------------------------|------------------|---|---------|---------------|---------------|---------------|
| Fund Balance Ending June 30 | \$<br>546,117 \$ | 6 | 575,908 | \$<br>535,808 | \$<br>541,937 | \$<br>700,167 |

Figures from Annual Audit

| Year     | Tax Rate | Totals         | <b>Accomodation Sales</b> | YOY Change in Sales |
|----------|----------|----------------|---------------------------|---------------------|
| FY 19-20 | 4%       | \$1,092,658.09 | \$27,316,452.25           | -8.30%              |
| FY 18-19 | 4%       | \$1,191,547.46 | \$29,788,686.50           | 10.51%              |
| FY 17-18 | 4%       | \$1,078,253.84 | \$26,956,346.00           | 4.32%               |
| FY 16-17 | 4%       | \$1,033,643.21 | \$25,841,080.25           | 12.12%              |
| FY 15-16 | 4%       | \$921,923.24   | \$23,048,081.00           | 10.84%              |
| FY 14-15 | 4%       | \$831,725.84   | \$20,793,146.00           | 10.81%              |
| FY 13-14 | 4%       | \$750,594.91   | \$18,764,872.75           | 3.25%               |