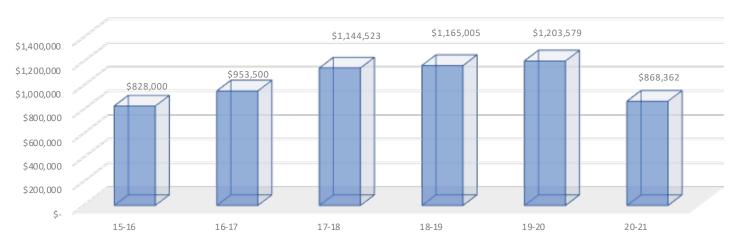

Figures from Annual Audit by Dixon Hughes Goodman LLP

| Year     | Tax Rate | Totals         | <b>Accomodation Sales</b> | YOY Growth in Sales |
|----------|----------|----------------|---------------------------|---------------------|
| FY 18-19 | 4%       | \$1,191,547.46 | \$29,788,686.50           | 10.51%              |
| FY 17-18 | 4%       | \$1,078,253.84 | \$26,956,346.00           | 4.32%               |
| FY 16-17 | 4%       | \$1,033,643.21 | \$25,841,080.25           | 12.12%              |
| FY 15-16 | 4%       | \$921,923.24   | \$23,048,081.00           | 10.84%              |
| FY 14-15 | 4%       | \$831,725.84   | \$20,793,146.00           | 10.81%              |
| FY 13-14 | 4%       | \$750,594.91   | \$18,764,872.75           | 3.25%               |
| FY 12-13 | 3%       | \$545,218.06   | \$18,173,935.33           |                     |